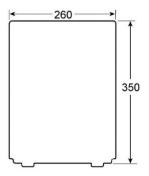

## **Packing Details**

| Width  | 29 cm  |
|--------|--------|
| Height | 42 cm  |
| Depth  | 13 cm  |
| Weight | 3.5 kg |

**CE** approved

Replacement Order Code:

LL20WX-W - lamp - standard

LL20WS-W - lamp - shatter resistant