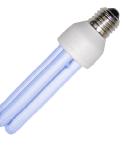

The Nano G20 is a professional UK manufactured glue board insect control machine suitable for smaller restaurants, kitchens, food shops etc. where flying insects pose a problem.

The large glue board and the specially developed 20 watt lamp ensures good coverage.

## Features

| 25 sq. metres                                |
|----------------------------------------------|
| 230v ac                                      |
| 20w                                          |
| 1 x 20w E27 screw fitting                    |
| Powder coated white or stainless 430 grade   |
| Zintec coated steel or stainless & UV        |
| stabilized fire retardant ABS ends           |
| 5 year guarantee (except lamp & glue board). |
| (Terms and conditions apply)                 |
|                                              |

## **Packing Details**

| Width  | 29 cm  |
|--------|--------|
| Height | 42 cm  |
| Depth  | 13 cm  |
| Weight | 3.5 kg |

**CE** approved

Replacement Order Code:

LL20WX-W - lamp - standard

LL20WS-W - lamp - shatter resistant